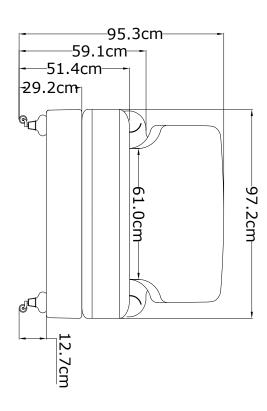

### **DIMENSIONS**

W 95cm, D 104cm, H 89cm Seat Height 51.4cm

### **BOXED DIMENSIONS**

108cm x 101cm x H73cm