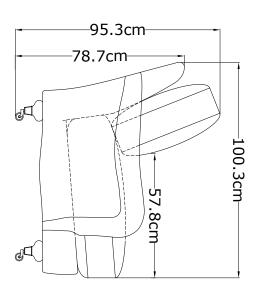

£1,200.00 (INC. VAT)

### **PRODUCT INFORMATION**

Who said soft and squidgy can't be stylish... our Baxter armchair features a timelessly stylish design, from the ruched arm rests to the elegant castors. The Baxter is upholstered in a variety of beautifully smooth velvets.

### **PWL PRODUCT CODE**

PWL45681

### **DIMENSIONS**

W 95cm, D 104cm, H 89cm Seat Height 51.4cm

### **BOXED DIMENSIONS**

108cm x 101cm x H73cm

### WEIGHT

Net Weight 35kg Boxed Weight 43.6kg

### **COMPOSITION**

100% Cotton Velvet removable cushion covers, Birch and Plywood frame, UK FR Foam and feather blended filling

### **CARE ADVICE**

Steam to remove compression marks

### **AVAILABLE UPHOLSTERY OPTIONS**

Rust Velvet



Moss Velvet



Cornflower Blue Velvet



Red Brick Velvet



# PURE WHITE LINES