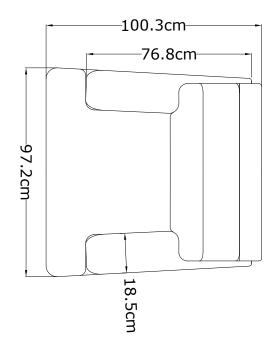

### **DIMENSIONS**

W 95cm, D 104cm, H 89cm Seat Height 51.4cm

### **BOXED DIMENSIONS**

108cm x 101cm x H73cm