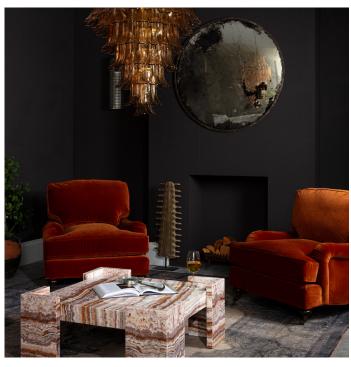

## **BAXTER ARMCHAIR**

RETAIL PRICE £1,200.00 (INC. VAT)

### **PRODUCT INFORMATION**

Who said soft and squidgy can't be stylish... our Baxter armchair features a timelessly stylish design, from the ruched arm rests to the elegant castors. The Baxter is upholstered in a variety of beautifully smooth velvets.

### **AVAILABLE UPHOLSTERY OPTIONS**

Rust Velvet

Moss Velvet

Cornflower Blue Velvet

Red Brick Velvet