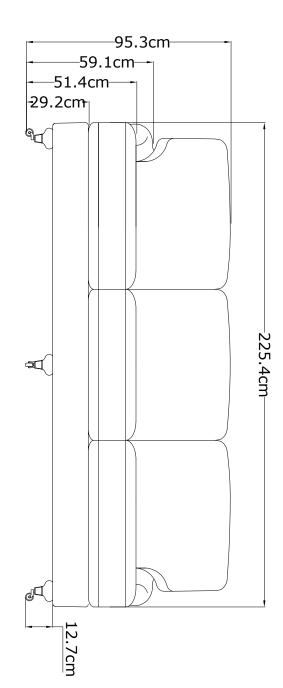

### **DIMENSIONS**

W 225cm, D 104cm, H 89cm Seat Height 51.4cm

### **BOXED DIMENSIONS**

230cm x 108cm x H76cm