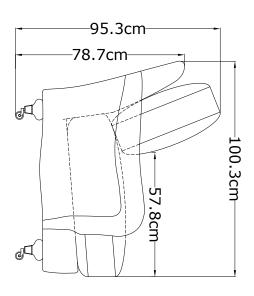

# PURE WHITE LINES

## **BAXTER SOFA**











RETAIL PRICE £2,400.00 (INC. VAT)

### **PRODUCT INFORMATION**

Our Baxter sofa features a timelessly stylish design, from the ruched arm rests to the traditional castors. The Baxter is upholstered in a variety of beautifully smooth cotton velvets. Pair with our Baxter armchair.

### **PWL PRODUCT CODE**

PWL92867

### **DIMENSIONS**

W 225cm, D 104cm, H 89cm Seat Height 51.4cm

### **BOXED DIMENSIONS**

230cm x 108cm x H76cm

### WEIGHT

72 kg

### **COMPOSITION**

Fibre foam and feather blend, 100% cotton velvet removable covers, Birch frame

### **CARE ADVICE**

Steam to remove compression marks

### **AVAILABLE UPHOLSTERY OPTIONS**

Rust Velvet



Moss Velvet



Mustard Velvet



# PURE WHITE LINES