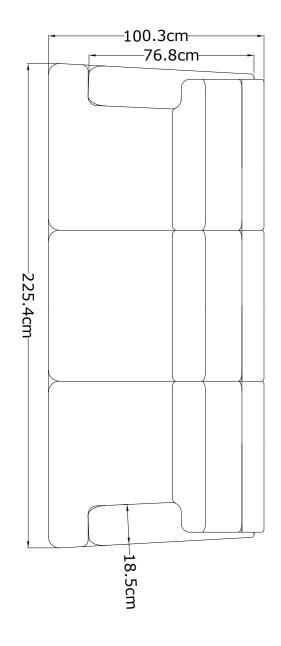

### **DIMENSIONS**

W 225cm, D 104cm, H 89cm Seat Height 51.4cm

### **BOXED DIMENSIONS**

230cm x 108cm x H76cm