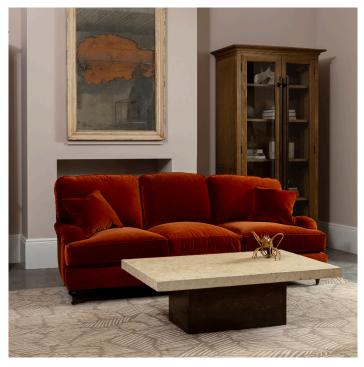

## **BAXTER SOFA**

RETAIL PRICE £2,400.00 (INC. VAT)

### **PRODUCT INFORMATION**

Our Baxter sofa features a timelessly stylish design, from the ruched arm rests to the traditional castors. The Baxter is upholstered in a variety of beautifully smooth cotton velvets. Pair with our Baxter armchair.

### **DIMENSIONS**

W 225cm, D 104cm, H 89cm Seat Height 51.4cm

### **AVAILABLE UPHOLSTERY OPTIONS**

Rust Velvet

Moss Velvet

Mustard Velvet