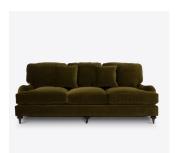

# PURE WHITE LINES

## **BAXTER SOFA**











RETAIL PRICE £2,400.00 (INC. VAT)

### **PRODUCT INFORMATION**

Our Baxter sofa features a timelessly stylish design, from the ruched arm rests to the traditional castors. The Baxter is upholstered in a variety of beautifully smooth cotton velvets. Pair with our Baxter armchair.

### **PWL PRODUCT CODE**

PWL92867

### **DIMENSIONS**

W 225cm, D 104cm, H 89cm Seat Height 51.4cm

### **BOXED DIMENSIONS**

230cm x 108cm x H76cm

### WEIGHT

72 kg

### **COMPOSITION**

Fibre foam and feather blend, 100% cotton velvet removable covers, Birch frame

### **CARE ADVICE**

Steam to remove compression marks

### **AVAILABLE UPHOLSTERY OPTIONS**

Rust Velvet



Moss Velvet



Mustard Velvet



# PURE WHITE LINES