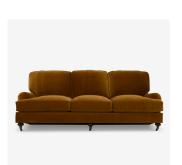

# PURE WHITE LINES

## **BAXTER SOFA**











RETAIL PRICE £2,400.00 (INC. VAT)

### **PRODUCT INFORMATION**

Our Baxter sofa features a timelessly stylish design, from the ruched arm rests to the traditional castors. The Baxter is upholstered in a variety of beautifully smooth cotton velvets. Pair with our Baxter armchair.

### **PWL PRODUCT CODE**

PWL92867

### **DIMENSIONS**

W 225cm, D 104cm, H 89cm Seat Height 51.4cm

### **BOXED DIMENSIONS**

230cm x 108cm x H76cm

### WEIGHT

72 kg

### **COMPOSITION**

Fibre foam and feather blend, 100% cotton velvet removable covers, Birch frame

### **CARE ADVICE**

Steam to remove compression marks

### **AVAILABLE UPHOLSTERY OPTIONS**

Rust Velvet



Moss Velvet



Mustard Velvet



# PURE WHITE LINES