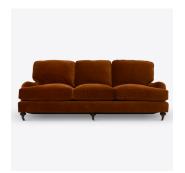

# PURE WHITE LINES

## **BAXTER SOFA**











RETAIL PRICE £2,400.00 (INC. VAT)

### **PRODUCT INFORMATION**

Our Baxter sofa features a timelessly stylish design, from the ruched arm rests to the traditional castors. The Baxter is upholstered in a variety of beautifully smooth cotton velvets. Pair with our Baxter armchair.

### **PWL PRODUCT CODE**

PWL92867

### **DIMENSIONS**

W 225cm, D 104cm, H 89cm Seat Height 51.4cm

### **BOXED DIMENSIONS**

230cm x 108cm x H76cm

### WEIGHT

72 kg

### **COMPOSITION**

Fibre foam and feather blend, 100% cotton velvet removable covers, Birch frame

### **CARE ADVICE**

Steam to remove compression marks

### **AVAILABLE UPHOLSTERY OPTIONS**

Rust Velvet



Moss Velvet



Mustard Velvet



# PURE WHITE LINES