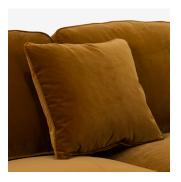

### **PRODUCT INFORMATION**

Our Baxter sofa features a timelessly stylish design, from the ruched arm rests to the traditional castors. The Baxter is upholstered in a variety of beautifully smooth cotton velvets. Pair with our Baxter armchair.

### **AVAILABLE UPHOLSTERY OPTIONS**

Rust Velvet

Moss Velvet

Mustard Velvet