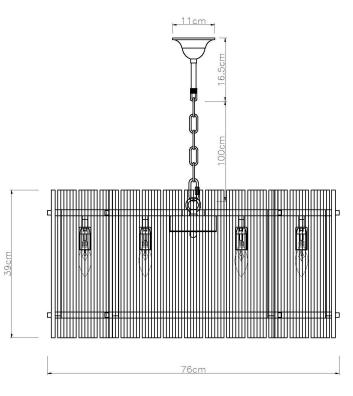

### **Technical Specification Sheet**

| Dimensions<br>excluding rose & chain (cm) | W                                     | D              | Н       |
|-------------------------------------------|---------------------------------------|----------------|---------|
| excluding rose & chain (cm)               | 76                                    | 76             | 39      |
| Minimum drop<br>(excluding glass & frame) |                                       | 15.5cm         |         |
| Maximum drop<br>(excluding glass & frame) |                                       | 116.5cm        |         |
| Weight                                    |                                       | 25             | 5.9kg   |
| Product code                              | PWL42258 (Brass)<br>PWL89424 (Nickel) |                |         |
| Materials                                 | Plated iron / clear ribbed glass      |                |         |
| Metal finish                              | Satin Brass                           |                |         |
|                                           |                                       | Ν              | lickel  |
|                                           |                                       |                |         |
|                                           |                                       |                |         |
| Suitable for outside/wet No               |                                       | No             |         |
| Suitable for dimming                      |                                       | Yes            |         |
| Max wattage                               | 40W (                                 | (equivalent to | 5W LED) |