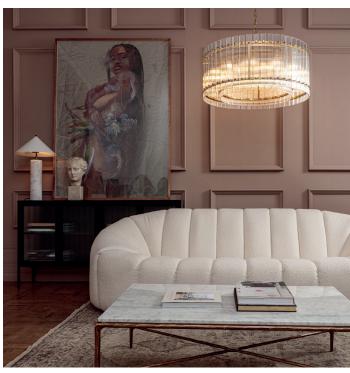

#### Small San Francisco Chandelier

The San Francisco Chandelier consists of an inner & outer drum of ribbed glass panes, secured by a studded Brass or Nickel frame.