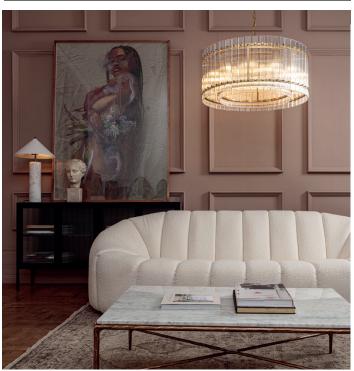

#### Large San Francisco Chandelier

The San Francisco Chandelier consists of an inner & outer drum of ribbed glass panes, secured by a studded Brass frame.