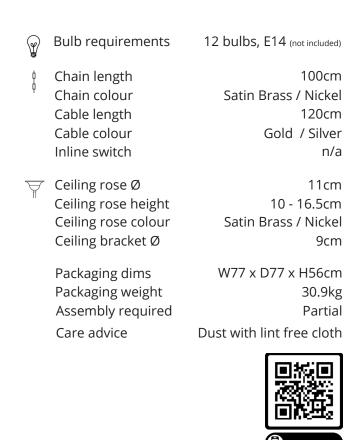

Bulb requirements

- Chain length Chain colour Cable length Cable colour Inline switch
- Ceiling rose Ø Ceiling rose height Ceiling rose colour Ceiling bracket Ø

Packaging dims Packaging weight Assembly required Care advice 7 bulbs, E14 (not included)

- 100cm Satin Brass / Nickel 120cm Gold / Silver n/a
- 11cm 10 - 16.5cm Satin Brass / Nickel 9cm

W61 x D61 x H56cm 23kg Partial Dust with lint free cloth