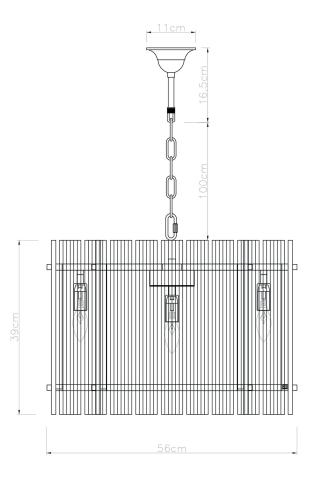

### Technical Specification Sheet

| Dimensions<br>excluding rose & chain (cm)<br>Minimum drop<br>(excluding glass & frame)<br>Maximum drop<br>(excluding glass & frame) | W<br>56                               |                            | H<br>39<br>5.5cm<br>5.5cm |  |
|-------------------------------------------------------------------------------------------------------------------------------------|---------------------------------------|----------------------------|---------------------------|--|
| Weight                                                                                                                              |                                       | 19                         | 9.6kg                     |  |
| Product code                                                                                                                        | PWL42258 (Brass)<br>PWL89424 (Nickel) |                            |                           |  |
| Materials                                                                                                                           | Plated iron / clear ribbed glass      |                            |                           |  |
| Metal finish                                                                                                                        |                                       | Satin I                    | Brass<br>lickel           |  |
| Suitable for outside/wet No                                                                                                         |                                       |                            |                           |  |
| Suitable for dimming Ye                                                                                                             |                                       | Yes                        |                           |  |
| Max wattage                                                                                                                         | 40W (                                 | 40W (equivalent to 5W LED) |                           |  |

#### Medium San Francisco Chandelier

The San Francisco Chandelier consists of an inner & outer drum of ribbed glass panes, secured by a studded Brass or Nickel frame.