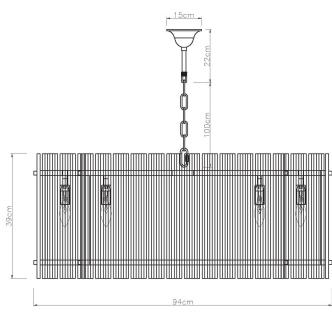

# **Technical Specification Sheet**

| Dimensions<br>excluding rose & chain (cm) | W<br>94                          | D<br>94     | H<br>39<br>21cm |
|-------------------------------------------|----------------------------------|-------------|-----------------|
| Minimum drop<br>(excluding glass & frame) |                                  |             | 21011           |
| Maximum drop<br>(excluding glass & frame) |                                  | 1           | 22cm            |
| Weight                                    |                                  | 3           | 35.8kg          |
| Product code                              | PWL42258 (Brass)                 |             |                 |
| Materials                                 | Plated iron / clear ribbed glass |             |                 |
| Metal finish                              |                                  | Satin       | Brass           |
|                                           |                                  |             |                 |
| Suitable for outside/wet No               |                                  |             |                 |
| Suitable for dimming Yes                  |                                  | Yes         |                 |
| Max wattage                               | 40W                              | (equivalent | to 5W LED)      |

| Ŷ      | Bulb requirements                                                                 | 18 bulbs, E14 (not included)                                        |
|--------|-----------------------------------------------------------------------------------|---------------------------------------------------------------------|
| ¢<br>¢ | Chain length<br>Chain colour<br>Cable length<br>Cable colour<br>Inline switch     | 100cm<br>Satin Brass<br>120cm<br>Gold<br>n/a                        |
| Å      | Ceiling rose Ø<br>Ceiling rose height<br>Ceiling rose colour<br>Ceiling bracket Ø | 15cm<br>16 - 22cm<br>Satin Brass<br>10.5cm                          |
|        | Packaging dims<br>Packaging weight<br>Assembly required<br>Care advice            | W96 x D96 x H56cm<br>41.6kg<br>Partial<br>Dust with lint free cloth |
|        |                                                                                   |                                                                     |