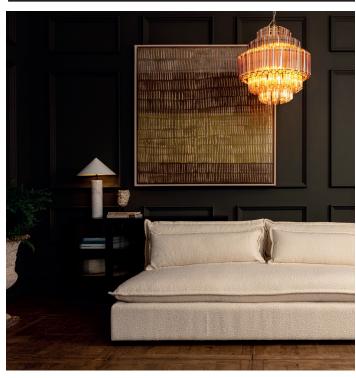

## Palermo Chandelier

Max wattage

A 70's inspired chandelier with a Polished Nickel or Satin Brass frame and glass tubes hung to create a diamond formation.