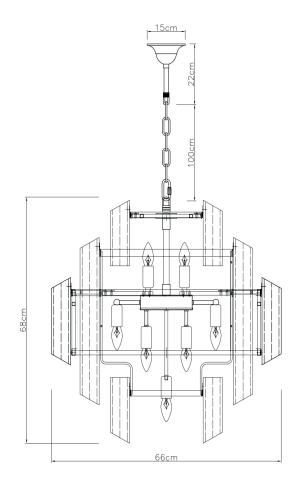

| ¢<br>Ç | Chain length  | 100cm                         |
|--------|---------------|-------------------------------|
|        | Chain colour  | Satin Brass / Polished Nickel |
|        | Cable length  | 120cm                         |
|        | Cable colour  | Gold / Silver                 |
|        | Inline switch | n/a                           |
|        |               |                               |

| $\forall$ | Ceiling rose Ø      | 15cm                          |
|-----------|---------------------|-------------------------------|
| II        | Ceiling rose height | 16 - 22cm                     |
|           | Ceiling rose colour | Satin Brass / Polished Nickel |
|           | Ceiling bracket Ø   | 10.5cm                        |
|           |                     |                               |