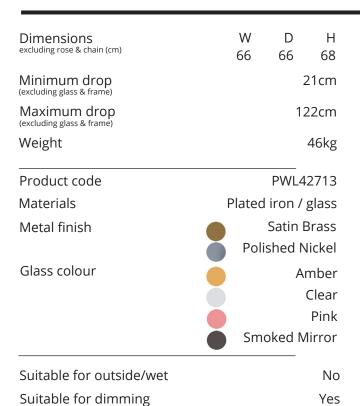

## **Technical Specification Sheet**

| ( <sub>N</sub> ) | Bulb requirements | 9 bulbs, E14 (not included)  |
|------------------|-------------------|------------------------------|
| w                | Baib requirements | J Dailb3, E17 (not included) |

| ¢<br>Ç | Chain length  | 100cm                         |
|--------|---------------|-------------------------------|
|        | Chain colour  | Satin Brass / Polished Nickel |
|        | Cable length  | 120cm                         |
|        | Cable colour  | Gold / Silver                 |
|        | Inline switch | n/a                           |
|        |               |                               |

| $\forall$ | Ceiling rose Ø      | 15cm                          |
|-----------|---------------------|-------------------------------|
| II        | Ceiling rose height | 16 - 22cm                     |
|           | Ceiling rose colour | Satin Brass / Polished Nickel |
|           | Ceiling bracket Ø   | 10.5cm                        |
|           |                     |                               |

| Packaging dims    | W63 x D63 x H104cm        |
|-------------------|---------------------------|
| Packaging weight  | 51.6kg                    |
| Assembly required | Partial                   |
| Care advice       | Dust with lint free cloth |

40W (equivalent to 5W LED)