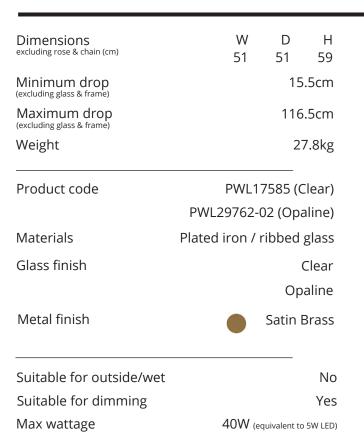

## **Technical Specification Sheet**

| Ŷ | Chain length Chain colour Cable length Cable colour Inline switch      | 100cm<br>Satin Brass<br>120cm<br>Gold<br>n/a |
|---|------------------------------------------------------------------------|----------------------------------------------|
|   | Ceiling rose Ø Ceiling rose height Ceiling rose colour Ceiling bracket | 11cm<br>10 - 16.5cm<br>Satin Brass<br>9.8cm  |
|   | Packaging dims<br>Packaging weight                                     | W70 x D59 x H60cm<br>31kg                    |

**Bulb requirements** 

Assembly required

Care advice

**Partial** 

4 bulbs, E27 (not included)