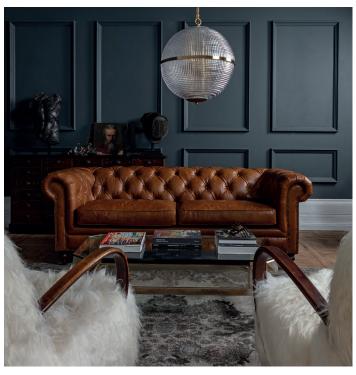

## **Technical Specification Sheet**

Large Parisian Globe Pendant
Made from beautiful prismatic moulded glass inspired by the
Europhane lightingof the mid-century. Available in 2 sizes.