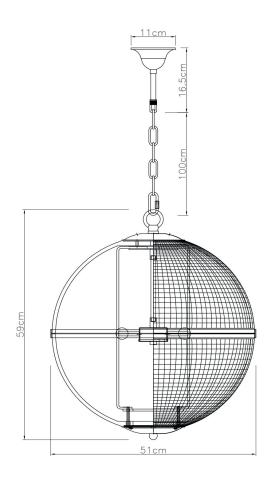

## **Technical Specification Sheet**

| Ŷ | Chain length Chain colour Cable length Cable colour Inline switch      | 100cm<br>Satin Brass<br>120cm<br>Gold<br>n/a |
|---|------------------------------------------------------------------------|----------------------------------------------|
|   | Ceiling rose Ø Ceiling rose height Ceiling rose colour Ceiling bracket | 11cm<br>10 - 16.5cm<br>Satin Brass<br>9.8cm  |
|   | Packaging dims<br>Packaging weight                                     | W70 x D59 x H60cm<br>31kg                    |